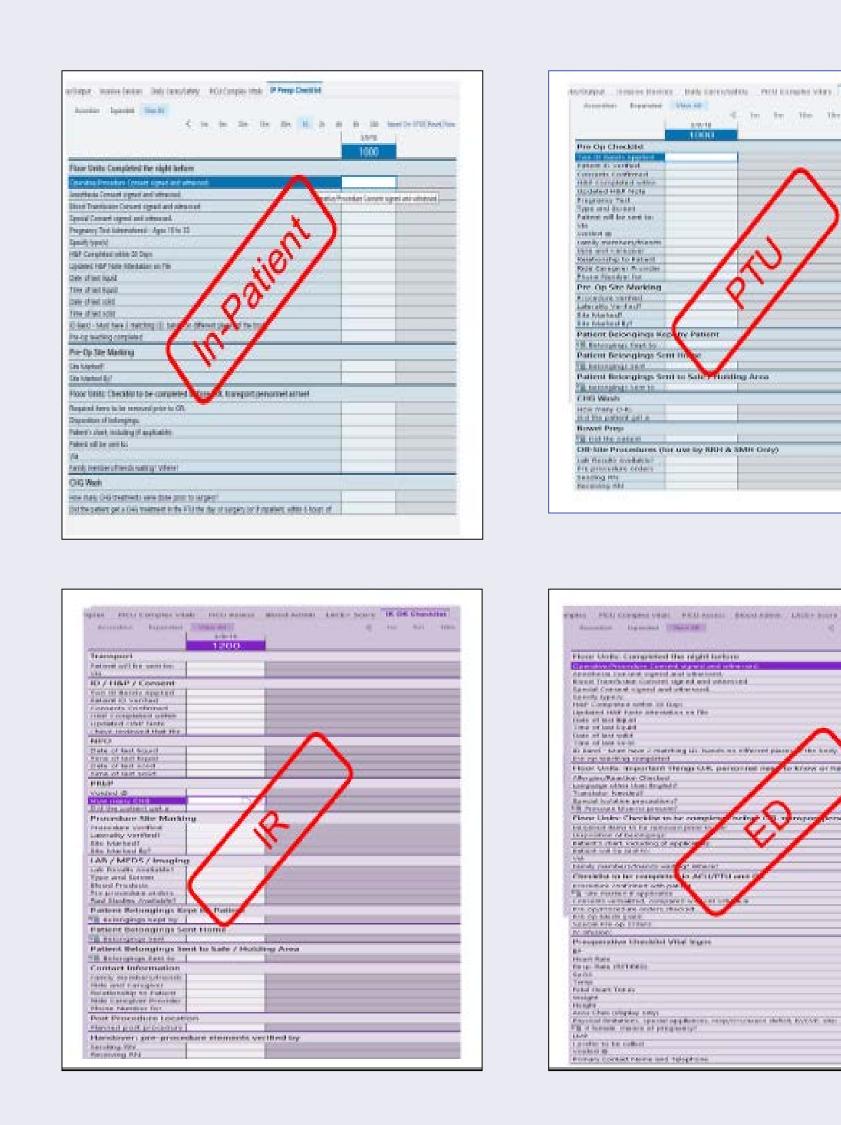

#### Background

There are multiple pre-operative checklists in the electronic health record (EHR) at our institution used by the Emergency department (ED), Interventional radiology (IR), inpatient (IP) nursing and the Perioperative department (PTU)

Some fields in each checklist are not shared so information is not visible to the departments that utilize each checklist. Nurses have to search all over the EHR for the information they need to ensure that their patient is ready for their procedure or surgery. Merging the multiple checklists into one standardized checklist was done by a bedside nurse as a Nursing Informatics Fellowship project.

### Methods

Nursing Informaticist (NI) involved in development and implementation A task force consisting of perioperative clinical nurses as well as representatives from the leadership team validated the contents of the new standardized checklist. It took two meetings to review each field to ensure that all the elements on the checklist met the perioperative standards of care.

- Each checklist that existed in the EHR was presented to the group
- Each row in each checklist was reviewed and validated by the task force
- Real time changes made to create the standardized checklist
- Final checklist was presented to the leadership team of each department for approval